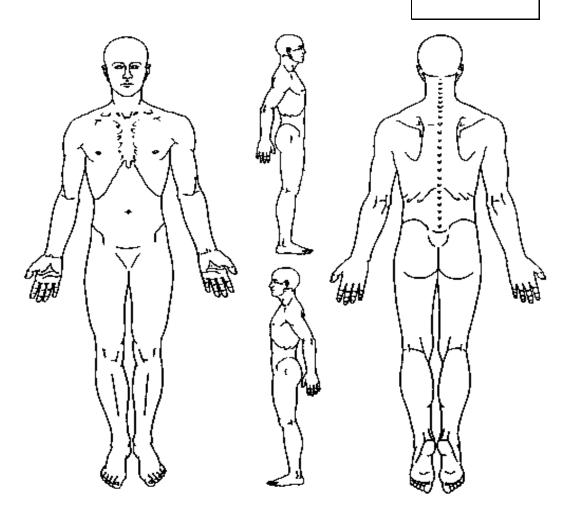

| Name $\sqcup$ Initial | $\square Re$ -evaluation |
|-----------------------|--------------------------|
|-----------------------|--------------------------|

Please indicate areas where you experience pain, using the body outlines below. Please mark the quality of the pain, using the suggested code letters, or other indicators you prefer.

A = ache

B = burning

N = numbness

P = pins and needles

 $S = \frac{1}{\text{sharp/stabbing}}$ 

X= other

Please mark your level of pain anywhere on the line below:

no worst possible pain pain